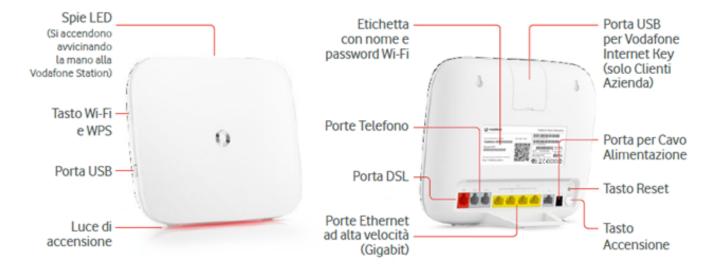

You need to <u>log in</u> before you can post comments.

Navigation

Registration

You can also turn the WiFi on and off Intermittent/fl ashing directly from display.. 2 Your Vodafone Station Indicator Light on Vodafone Station is powered on WiFi On/Off button Switches your WiFi option on or off.. • 2 1 Connecting your Vodafone Station to the fi xed network As per the Set-up Wizard step on your LCD screen, please connect your computer to the Vodafone Station using the white cable with yellow tags provided.

## vodafone station bridge mode

• 1 2 Your Vodafone Station Indicator Light on Vodafone Station is powered on WiFi On/Off button Switches your WiFi option on or off.. Senza dubbio PlayStation 3 Domanda vodafone station? Craccare wifi fastweb, craccare wi fi vodafone, crackare.. • 2 1 Connecting your Vodafone Station to the fi xed network As per the Set-up Wizard step on your LCD screen, please connect your computer to the Vodafone Station using the white cable with yellow tags provided.. Vodafone Station