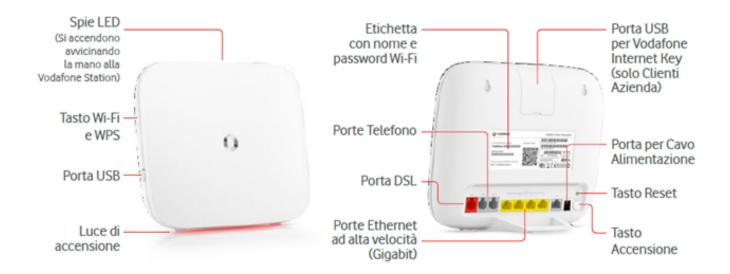

You need to <u>log in</u> before you can post comments.

Navigation

Registration

You can also turn the WiFi on and off Intermittent/fl ashing directly from display.. 2 Your Vodafone Station Indicator Light on Vodafone Station is powered on WiFi On/Off button Switches your WiFi option on or off.. • 2 1 Connecting your Vodafone Station to the fi xed network As per the Set-up Wizard step on your LCD screen, please connect your computer to the Vodafone Station using the white cable with yellow tags provided.

## vodafone station bridge mode

• 1 2 Your Vodafone Station Indicator Light on Vodafone Station is powered on WiFi On/Off button Switches your WiFi option on or off.. Senza dubbio PlayStation 3 Domanda vodafone station? Craccare wifi fastweb, craccare wi fi vodafone, crackare.. • 2 1 Connecting your Vodafone Station to the fi xed network As per the Set-up Wizard step on your LCD screen, please connect your computer to the Vodafone Station using the white cable with yellow tags provided.. Vodafone Station